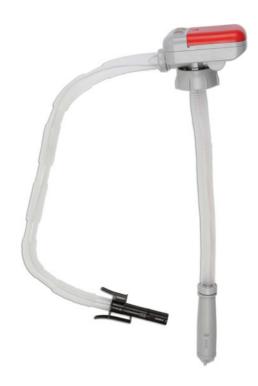

## **Battery Operated Plastic Pump for Fuel Cans**

Battery operated plastic pump for fuel cans with autostop function. Suitable for diesel, petrol, kerosene, light oil and water based fluids.

## **Additional Information**

- Suitable for diesel, petrol, kerosene, light oil and water based fluids.
- Fits fuel cans up to 20 ltrs supplied with 3 bung adaptors to suit popular types of fuel cans.
- Flow rate upto 9L/min, with auto stop function.
- Supplied with a 715mm delivery hose and nozzle.
- · Ideal for transferring fuel to farm equipment, lawnmowers, boats and vehicles etc. Requires 4 x AA batteries (not included).